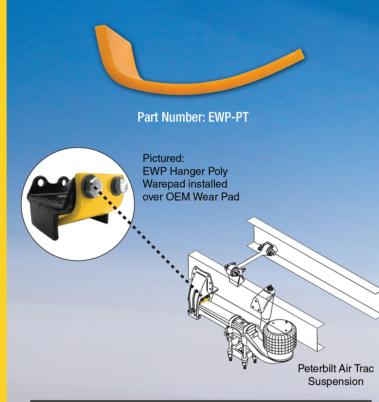

# Poly Warepads for the Peterbilt Air Trac Hanger

The answer to your Hanger problems.

www.warepad.com

# **PETERBILT AIR TRAC SUSPENSION**

### EVER-DURABLE POLY WAREPAD FOR THE PETERBILT AIR TRAC HANGER

I wound up installing the EWP Warepads over our worn Peterbilt wearpads. We have about 176,000 miles on the EWP Warepads so far. They are hardly worn and there have been no issues. The EWP Warepads really quiet everything down and my driver says the truck rides better with them.

EWP Peterbilt Warepad fits the Peterbilt Hanger Assembly#: 0148280M002, 01-48280M002, Dayton: 338-1240, Flagg: E752-75, Automann: M1750

EWP Warepads are available for OEM Equalizers and Hangers including but not limited to: Reyco® Hutch® Pro-Par® Binkley® Eveley®