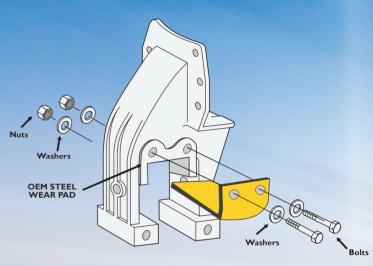

# **SIMPLE INSTALLATION**

- Remove existing fasteners from Steel Wearpad
- Drill Hole into EWP Poly Warepad
- Re-install fasteners
- Please see our Installation Instructions for a complete step by step instruction

EWP Peterbilt Warepad fits the Peterbilt Hanger Assembly#: 0148280M002, 01-48280M002, Dayton: 338-1240, Flagg: E752-75, Automann: M1750

EWP Warepads are available for OEM Equalizers and Hangers including but not limited to: Reyco® Hutch® Pro-Par® Binkley® Eveley®