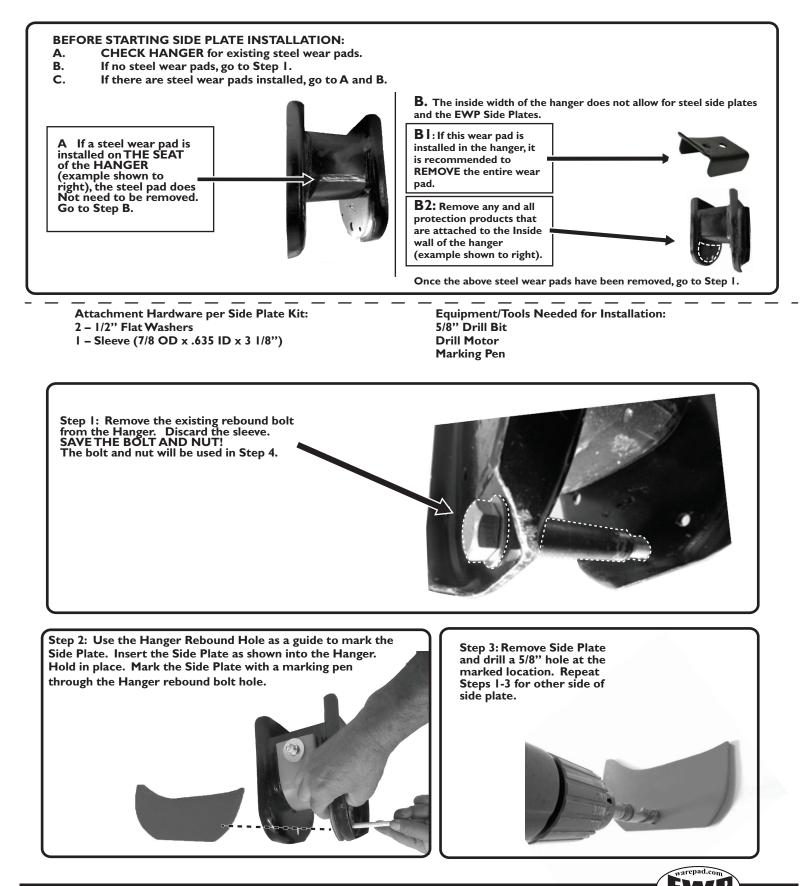

## SAFETY FIRST: OHSHA guidelines should be followed at all times.

**RECOMMENDED:** Suspension should be in good working condition.

Side plates may be installed on the OEM Hanger while on the trailer frame or off. The EWP Poly Side Plates are designed to fit with or without the EWP Poly Warepads.