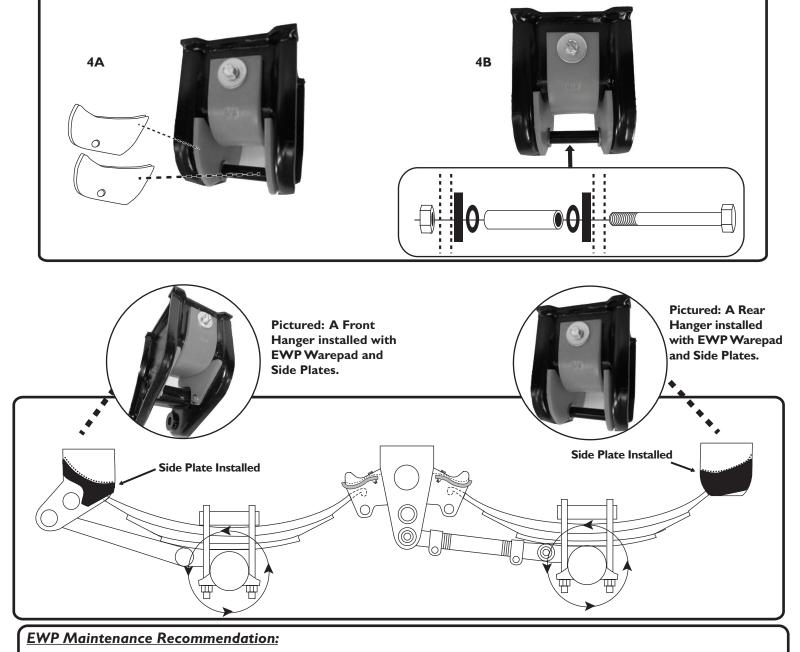

## WAREPAD PART NUMBER: STFRI - INSTALLATION INSTRUCTIONS

4A: Insert Side Plates according to diagram.

4B: Install fasteners according to diagram.

Please note: the Rebound Bolt Nut must be tightened so that it creates pressure on the washers that are directly on the EWP Side Plates. This pressure keeps the side plates from moving.

It is recommended to inspect the Side Plates during routine maintenance schedules and during PM's.