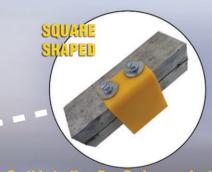

#### **OTHER BENEFITS**

Stops constant pounding of the dump box Reduces noise Can be easily inspected

On this trailer, Box Pads were installed on all cross member landing surfaces (in yellow).