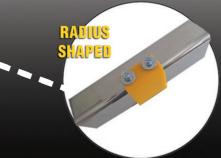

#### **OTHER BENEFITS**

Stops constant pounding of the dump box Reduces noise Can be easily inspected

On this trailer, Box Pads were installed on all cross member landing surfaces (in yellow).