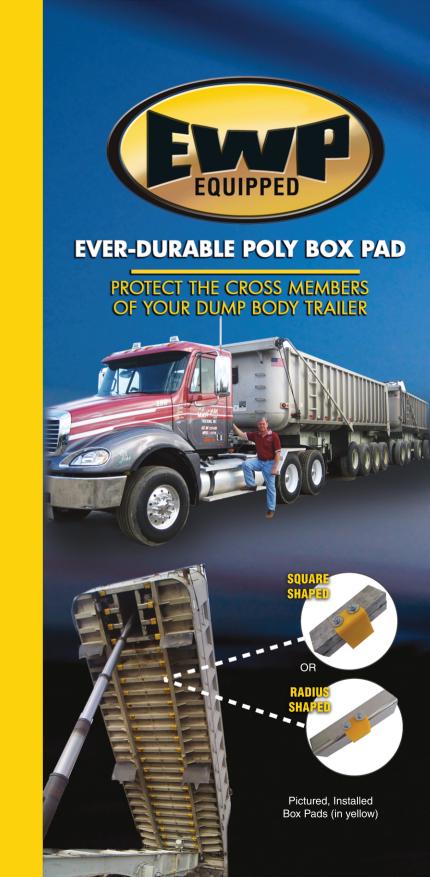

# CROSS MEMBER PROTECTION SYSTEM

DISCOVER THE MANY WAYS THE EVER-DURABLE POLY BOX PAD IS THE ANSWER TO YOUR DUMP BODY TRAILER UNDERCARRIAGE PROBLEMS

#### **OTHER BENEFITS**

Stops constant pounding of the dump box Reduces noise Can be easily inspected

On this trailer, Box Pads were installed on all cross member landing surfaces (in yellow).