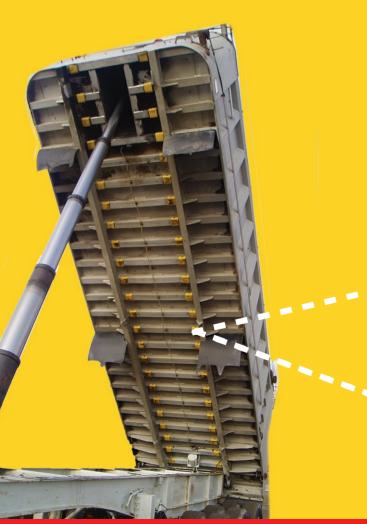

#### **OTHER BENEFITS**

Stops constant pounding of the dump box Reduces noise Can be easily inspected

On this trailer, Box Pads were installed on all cross member landing surfaces (in yellow).