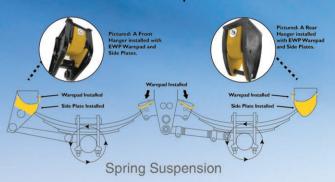

### ADDITIONAL PRODUCT LINES ARE AVAILABLE:

A SUSPENSION PROTECTION SYSTEM EQUALIZER WAREPADS/HANGER WAREPADS/HANGER SIDE PLATES

### **Ever-Durable Warepads Installed**

Air/Spring Suspension

Multiple styles available to fit

OEM Equalizers and Hangers including but not limited to:

Reyco® Hutch® Pro-Par®
Binkley® Eveley®

Warepads are also available for Truck/Tractor Suspensions including but not limited to: